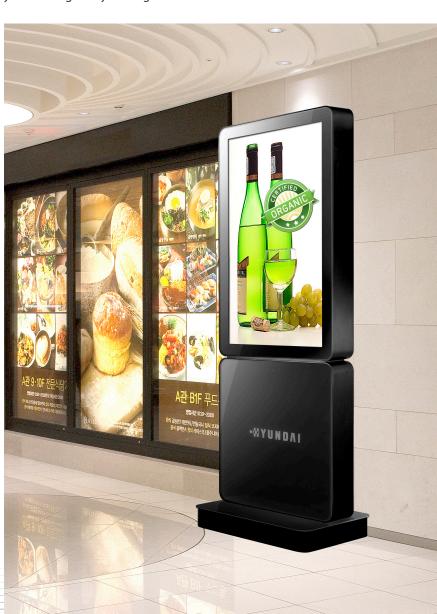

# KIOSK PORTRAIT TYPE SCREEN

CLASS

MODEL

52" 70"

D525SL D705SL

# Broadcast your branding with Hyundai IT Digital Signage!

·MYUNDAI

Hyundai IT Kiosk Public Displays can be equipped with a PC or any other AV Player. In combination with digital signage software and the opportunity to update the contents via LAN, WLAN or 3G, the Kiosk Public Displays are the easiest and most cost effective way to deliver your messages to your target audience.

## **KEY FEATURES**

- Special DOOH LCD Panel
- Kiosk Housing
- Portrait / Landscape Orientation
- Auto-cooling System
- Flexible Content Management
- Full Protection
- Remote Control (RS232)
- Option: Touch Screen