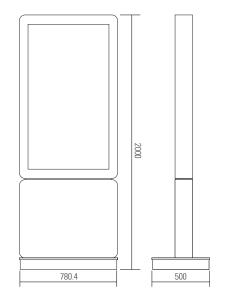

TBD  10 Lang 0 - 40 |

#### **FEATURES**

#### Flexible Content Management

Being compatible with HDCP (High Bandwidth Digital Content Protection) contents, HYUNDAI IT monitors are able to transfer copy-proofed contents over the HDMI or DVI interface from any video source.

#### **Full Protection**

In order to protect the high-tech components and ensure a long life the housing is made of steel and can be locked. The panel is protected by a special tempered glass which supports a clear image of the screen contents.

#### Touch Screen Function (Option)

Following their multimedia character HYUNDAI IT monitors are already equipped with built-in stereo speakers. The automatic adjustment function ensures the optimal picture set-up at the push of a button.

# **DIMENSIONS**

D525SL [unit: mm]



# HYUNDAI IT EUROPE GmbH.