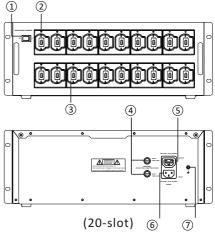

### Illustration

- (1) Power switch and power indicator
- (2) Charging indicator
- 9 Power output connector
  9 Power input connector
- ③ Charging slot
- (4) Fuse

(7) Grounding

### Instructions

- ① Power ON : Red indicator; Power OFF : indicator OFF
- (2) Charging : Blue charging indicator
- Fully charged : charging indicator OFF Charging error : blinking indicator
- (3) 10-slot : 10 charging pockets for audioguide 20-slot : 20 charging pockets for audioguide
- (4) 10-slot charger : AC 250 V, 2 A 20-slot charger : AC 250 V, 3 A
- (5) Supplying power to another charger with a connective cable

※10-slot charger: maximum 6 chargers in a daisy chain.※20-slot charger: maximum 3 chargers in a daisy chain.

- 6 AC 100 240 V, 50/60 Hz
- (7) Ground the device when required