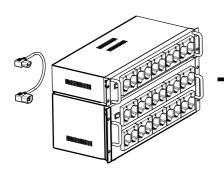

### Installation for multiple chargers

Follow illustration below to connect and expand chargers on demand.

💥 For safety purpose, link chargers within rated number only. (find rated charger mix below for your referral.)

(power connective cord)

Rated Charger Mix

| Charger<br>Mix | 10-slot | 20-slot |
|----------------|---------|---------|
| А              | 0       | 3       |
| В              | 1       | 2       |
| С              | 2       | 2       |
| D              | 3       | 1       |
| E              | 4       | 1       |
| F              | 5       | 0       |
| G              | 6       | 0       |