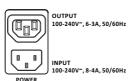

※10-slot charger: maximum 6 chargers in a daisy chain.※20-slot charger: maximum 3 chargers in a daisy chain.

- 6 AC 100 240 V, 50/60 Hz
- (7) Ground the device when required

#### Specifications

| Charger            | 10-slot                              | 20-slot            |  |
|--------------------|--------------------------------------|--------------------|--|
| Charging pockets   | 10                                   | 20                 |  |
|                    | Blue = charging                      |                    |  |
| Charging indicator | Blinking = error                     |                    |  |
|                    | Off = fully charged                  |                    |  |
| Charging current   | 330 mA, per pocket                   |                    |  |
| Charging time      | 5-6 hours, based on Lithium 1200 mAh |                    |  |
| Required power     | AC 100-240 V, 50/60 Hz, 8-4 A        |                    |  |
| Rated charger no.  | 6, per daisy chain                   | 3, per daisy chain |  |
| Ambient temp.      | -10 °C ~ 50 °C                       |                    |  |
| Fuse               | AC 250 V, 2 A                        | AC 250 V, 3 A      |  |
| Dimensions (DxWxH) | 237x482x88.4                         | 237x482x177        |  |
| Weight             | 3.6 kg                               | 5.1 kg             |  |