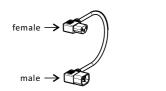

### Installation for multiple chargers

Follow illustration below to connect and expand chargers on demand.

💥 For safety purpose, link chargers within rated number only. (find rated charger mix below for your referral.)

(power connective cord)

Rated Charger Mix

| Charger<br>Mix | 10-slot | 20-slot |
|----------------|---------|---------|
| А              | 0       | 3       |
| В              | 1       | 2       |
| С              | 2       | 2       |
| D              | 3       | 1       |
| E              | 4       | 1       |
| F              | 5       | 0       |
| G              | 6       | 0       |