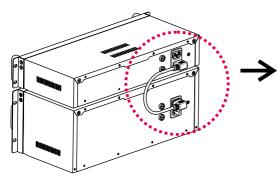

### Installation for multiple chargers

Follow illustration below to connect and expand chargers on demand.

💥 For safety purpose, link chargers within rated number only. (find rated charger mix below for your referral.)

(power connective cord)

Rated Charger Mix

| Charger<br>Mix | 10-slot | 20-slot |
|----------------|---------|---------|
| А              | 0       | 3       |
| В              | 1       | 2       |
| С              | 2       | 2       |
| D              | 3       | 1       |
| E              | 4       | 1       |
| F              | 5       | 0       |
| G              | 6       | 0       |