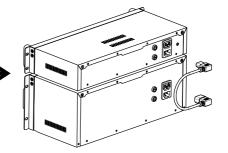

### Installation for multiple chargers

Follow illustration below to connect and expand chargers on demand.

💥 For safety purpose, link chargers within rated number only. (find rated charger mix below for your referral.)

(power connective cord)

Rated Charger Mix

| Charger<br>Mix | 10-slot | 20-slot |
|----------------|---------|---------|
| А              | 0       | 3       |
| В              | 1       | 2       |
| С              | 2       | 2       |
| D              | 3       | 1       |
| E              | 4       | 1       |
| F              | 5       | 0       |
| G              | 6       | 0       |