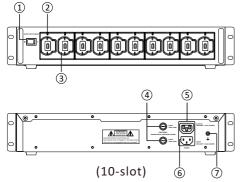

### Illustration

- (1) Power switch and power indicator
- (2) Charging indicator
- 9 Power output connector
  9 Power input connector
- ③ Charging slot
- (4) Fuse

(7) Grounding

### Instructions

- ① Power ON : Red indicator; Power OFF : indicator OFF
- (2) Charging : Blue charging indicator
- Fully charged : charging indicator OFF Charging error : blinking indicator
- (3) 10-slot : 10 charging pockets for audioguide 20-slot : 20 charging pockets for audioguide
- (4) 10-slot charger : AC 250 V, 2 A 20-slot charger : AC 250 V, 3 A
- (5) Supplying power to another charger with a connective cable

※10-slot charger: maximum 6 chargers in a daisy chain.※20-slot charger: maximum 3 chargers in a daisy chain.

- 6 AC 100 240 V, 50/60 Hz
- (7) Ground the device when required